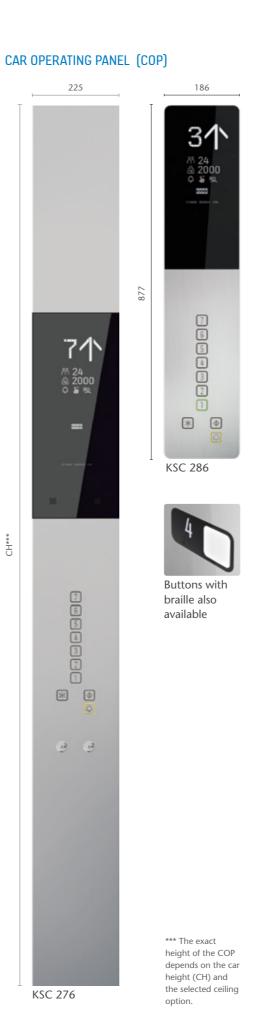

The car operating panel (COP) can be surface mounted (KSC 286) or flush mounted (KSC 276), while the landing stations are surface mounted on the wall or door frame.

CH\*\*