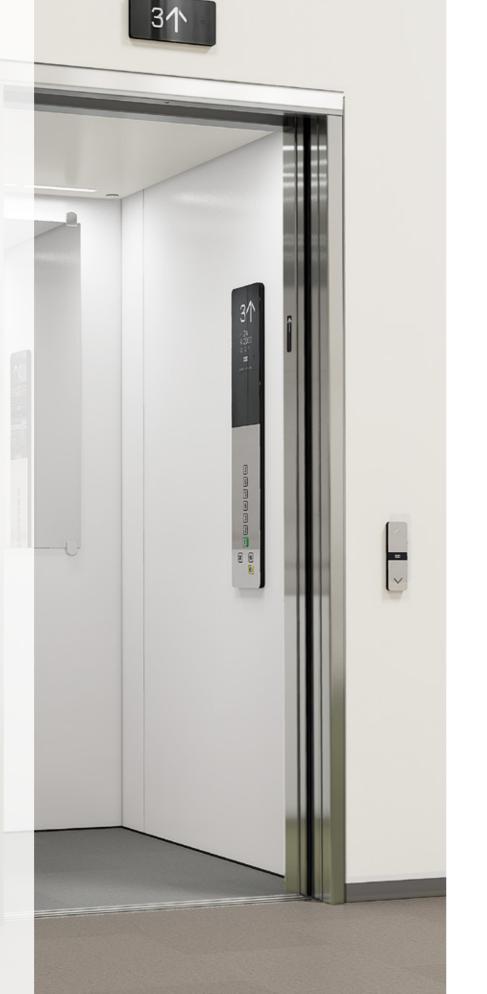

The car operating panel (COP) can be surface mounted (KSC 286) or flush mounted (KSC 276), while the landing stations are surface mounted on the wall or door frame.