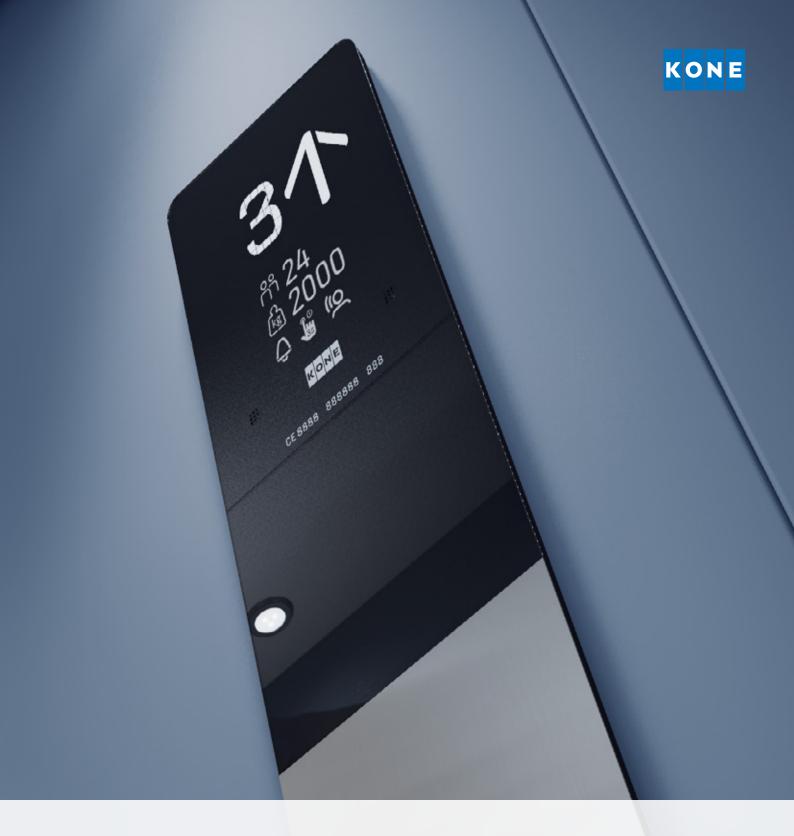

## **KSS 280 SIGNALIZATION**

This functional new signalization family for residential buildings combines clear and simple features, good visibility, and easy accessibility with a sophisticated design.

KSS 280 signalization features durable finishing with hairline stainless steel surfaces and alphanumeric LCD displays.

The car operating panel (COP) can be surface mounted (KSC 286) or flush mounted (KSC 276), while the landing stations are surface mounted on the wall or door frame.

#### **KEY FEATURES**

- EN81-70:2018 compliant
- EN81-73:2016 compliant
- OST 33984 compliant
- OST 52382 compliant
- GOST 51631 compliant
- GOST 53780 compliant
- PIN-code protected operations (including car call locking)